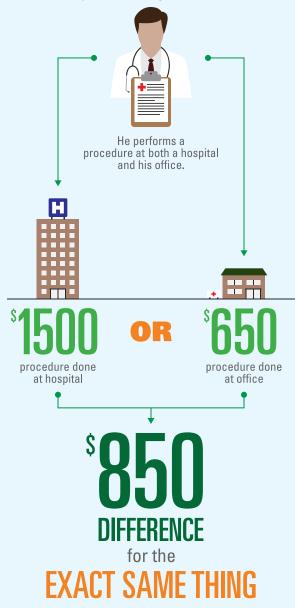

## Introducing My Care Compare

Did you know different facilities and providers can charge different amounts for the same medical services? Costs can vary depending on where you choose to see your doctor—at a hospital, community based clinic or standalone office.

With My Care Compare, our new online tool, you can see the difference for yourself.

Shop and compare costs for a variety of doctors and medical services, including:

- Office visits
- Blood tests and other lab services
- X-Rays, MRIs and CT scans
- Physical therapy